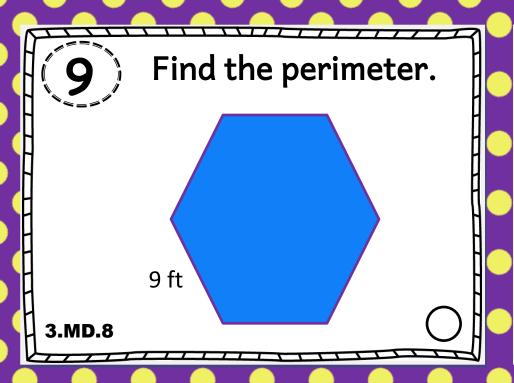

A rectangle has a width of 11 centimeters and a length of 7 centimeters. What is the perimeter?

3.MD.8

6

A pentagon has a 6 equal sides. Each side is 6 inches. What is the perimeter?

3.MD.8



A triangle has 3 equal sides. Each side is 7 feet. What is the perimeter?

3.MD.8

8

One side of a square measures 11 meters. What is the perimeter?

3.MD.8









Frank's swimming pool is 11 feet long and 7 feet wide. What is the perimeter of Frank's swimming pool?

3.MD.8

(15)

Susan's house is 16 meters long and 13 meters wide. What is the perimeter of Susan's house?

3.MD.8



Joy's piece of paper is 21 centimeters long and 15 centimeters wide. What is the perimeter of the sheet of paper?

3.MD.8

(16)

Tom's puzzle is 17 inches long and 12 inches wide. What is the perimeter of Tom's puzzle?

3.MD.8











Draw your own polygon, and label the length of each side in order to have a perimeter of 32 feet.

3.MD.8



Draw your own polygon, and label the length of each side in order to have a perimeter of 14 centimeters.

3.MD.8



Draw your own polygon, and label the length of each side in order to have a perimeter of 40 meters.

3.MD.8