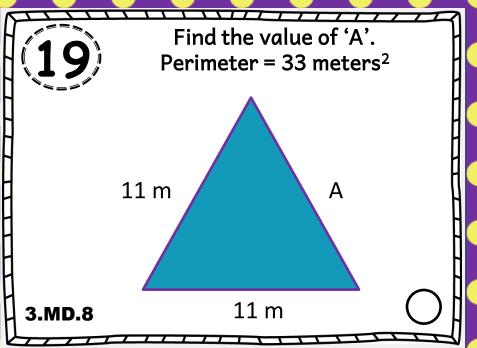

width of 11 centimeters and a length of 7 centimeters. What is the perimeter?

3.MD.8

6

A pentagon has a 6 equal sides. Each side is 6 inches. What is the perimeter?

3.MD.8



A triangle has 3 equal sides. Each side is 7 feet. What is the perimeter?

3.MD.8

8

One side of a square measures 11 meters. What is the perimeter?

3.MD.8









Frank's swimming pool is 11 feet long and 7 feet wide. What is the perimeter of Frank's swimming pool?

3.MD.8

(15)

Susan's house is 16 meters long and 13 meters wide. What is the perimeter of Susan's house?

3.MD.8



Joy's piece of paper is 21 centimeters long and 15 centimeters wide. What is the perimeter of the sheet of paper?

3.MD.8

(16)

Tom's puzzle is 17 inches long and 12 inches wide. What is the perimeter of Tom's puzzle?

3.MD.8











Draw your own polygon, and label the length of each side in order to have a perimeter of 32 feet.

3.MD.8



Draw your own polygon, and label the length of each side in order to have a perimeter of 14 centimeters.

3.MD.8



Draw your own polygon, and label the length of each side in order to have a perimeter of 40 meters.

3.MD.8



Draw your own polygon, and label the length of each side in order to have a perimeter of 25 inches.

3.MD.8

|                  | •        |   |     |              |  |
|------------------|----------|---|-----|--------------|--|
| $\mathbf{P}_{t}$ | arı      | m | et: | er (         |  |
| . ,              | <b>-</b> |   | CU  | <b>∽</b> । ' |  |

Name: \_\_\_\_\_

| 2.  | 3.                                                       | 4.