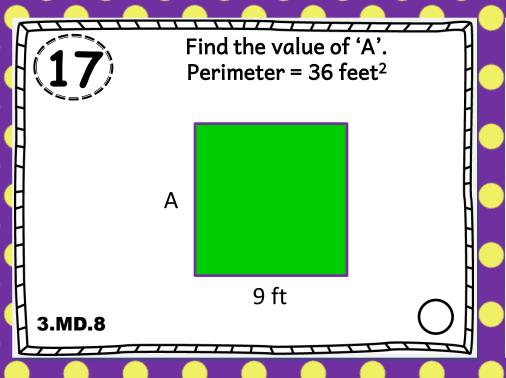

as a width of 11 centimeters and a length of 7 centimeters. What is the perimeter?

3.MD.8

6

A pentagon has a 6 equal sides. Each side is 6 inches. What is the perimeter?

3.MD.8



A triangle has 3 equal sides. Each side is 7 feet. What is the perimeter?

3.MD.8

8

One side of a square measures 11 meters. What is the perimeter?

3.MD.8









Frank's swimming pool is 11 feet long and 7 feet wide. What is the perimeter of Frank's swimming pool?

3.MD.8

(15)

Susan's house is 16 meters long and 13 meters wide. What is the perimeter of Susan's house?

3.MD.8



Joy's piece of paper is 21 centimeters long and 15 centimeters wide. What is the perimeter of the sheet of paper?

3.MD.8

(16)

Tom's puzzle is 17 inches long and 12 inches wide. What is the perimeter of Tom's puzzle?

3.MD.8











Draw your own polygon, and label the length of each side in order to have a perimeter of 32 feet.

3.MD.8



Draw your own polygon, and label the length of each side in order to have a perimeter of 14 centimeters.

3.MD.8



Draw your own polygon, and label the length of each side in order to have a perimeter of 40 meters.

3.MD.8



Draw your own polygon, and label the length of each side in order to have a perimeter of 25 inches.

3.MD.8

|                  | •        |   |     |              |  |
|------------------|----------|---|-----|--------------|--|
| $\mathbf{P}_{t}$ | arı      | m | et: | er (         |  |
| . ,              | <b>-</b> |   | CU  | <b>∽</b> । ' |  |

Name: \_\_\_\_\_

| 2.  | 3.                                                       | 4.