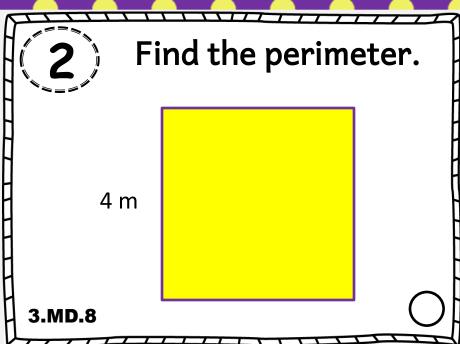

A rectangle has a width of 11 centimeters and a length of 7 centimeters. What is the perimeter?

3.MD.8

6

A pentagon has a 6 equal sides. Each side is 6 inches. What is the perimeter?

3.MD.8



A triangle has 3 equal sides. Each side is 7 feet. What is the perimeter?

3.MD.8

8

One side of a square measures 11 meters. What is the perimeter?

3.MD.8









Frank's swimming pool is 11 feet long and 7 feet wide. What is the perimeter of Frank's swimming pool?

3.MD.8

(15)

Susan's house is 16 meters long and 13 meters wide. What is the perimeter of Susan's house?

3.MD.8



Joy's piece of paper is 21 centimeters long and 15 centimeters wide. What is the perimeter of the sheet of paper?

3.MD.8

(16)

Tom's puzzle is 17 inches long and 12 inches wide. What is the perimeter of To