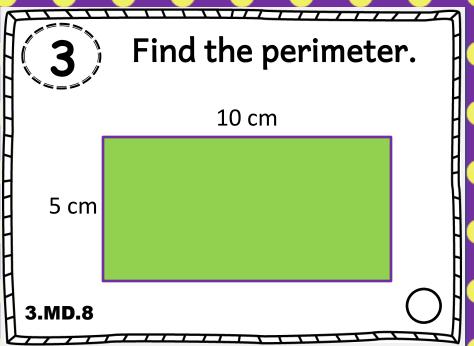

A rectangle has a width of 11 centimeters and a length of 7 centimeters. What is the perimeter?

3.MD.8

6

A pentagon has a 6 equal sides. Each side is 6 inches. What is the perimeter?

3.MD.8



A triangle has 3 equal sides. Each side is 7 feet. What is the perimeter?

3.MD.8

8

One side of a square measures 11 meters. What is the perimeter?

3.MD.8









Frank's swimming pool is 11 feet long and 7 feet wide. What is the perimeter of Frank's swimming pool?

3.MD.8

(15)

Susan's house is 16 meters long and 13 meters wide. What is the perimeter of Susan's house?

3.MD.8



Joy's piece of paper is 21 centimeters long and 15 centimeters wide. What is the perimeter of the sheet of paper?

3.MD.8

(16)

Tom's puzzle is 17 inches long and 12 inches wide. What is the perimeter of Tom'