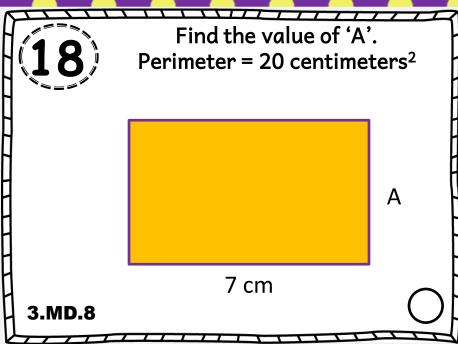

a width of 11 centimeters and a length of 7 centimeters. What is the perimeter?

3.MD.8

6

A pentagon has a 6 equal sides. Each side is 6 inches. What is the perimeter?

3.MD.8



A triangle has 3 equal sides. Each side is 7 feet. What is the perimeter?

3.MD.8

8

One side of a square measures 11 meters. What is the perimeter?

3.MD.8









Frank's swimming pool is 11 feet long and 7 feet wide. What is the perimeter of Frank's swimming pool?

3.MD.8

(15)

Susan's house is 16 meters long and 13 meters wide. What is the perimeter of Susan's house?

3.MD.8



Joy's piece of paper is 21 centimeters long and 15 centimeters wide. What is the perimeter of the sheet of paper?

3.MD.8

(16)

Tom's puzzle is 17 inches long and 12 inches wide. What is the perimeter of Tom's puzzle?

3.MD.8











Draw your own polygon, and label the length of each side in order to have a perimeter of 32 feet.

3.MD.8



Draw your own polygon, and label the length of each side in order to have a perimeter of 14 centimeters.

3.MD.8



Draw your own polygon, and label the length of each side in order to have a perimeter of 40 meters.

3.MD.8



Draw your own polygon, and label the length of each side in order to have a perimeter of 25 inches.

3.MD.8

|                  | •        |   |     |              |  |
|------------------|----------|---|-----|--------------|--|
| $\mathbf{P}_{t}$ | arı      | m | et: | er (         |  |
| . ,              | <b>-</b> |   | CU  | <b>∽</b> । ' |  |

Name: \_\_\_\_\_

| 2.  | 3.                                                       | 4.