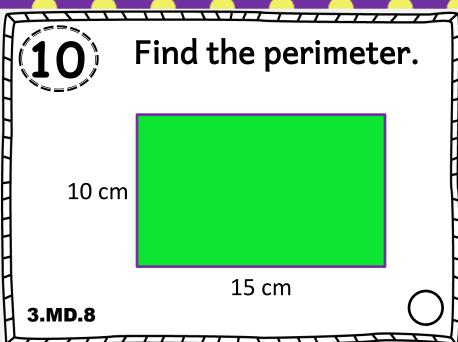

A rectangle has a width of 11 centimeters and a length of 7 centimeters. What is the perimeter?

3.MD.8

6

A pentagon has a 6 equal sides. Each side is 6 inches. What is the perimeter?

3.MD.8



A triangle has 3 equal sides. Each side is 7 feet. What is the perimeter?

3.MD.8

8

One side of a square measures 11 meters. What is the perimeter?

3.MD.8









Frank's swimming pool is 11 feet long and 7 feet wide. What is the perimeter of Frank's swimming pool?

3.MD.8

(15)

Susan's house is 16 meters long and 13 meters wide. What is the perimeter of Susan's house?

3.MD.8



Joy's piece of paper is 21 centimeters long and 15 centimeters wide. What is the perimeter of the sheet of paper?

3.MD.8

(16)

Tom's puzzle is 17 inches long and 12 inches wide. What is the perimeter of Tom's puzzle?

3.MD.8











Draw your own polygon, and label the length of each side in order to have a perimeter of 32 feet.

3.MD.8



Draw your own polygon, and label the length of each side in order to have a perimeter of 14 centimeters.

3.MD.8



Draw your own polygon, and label the length of each side in order to have a perimeter of 40 meters.

3.MD.8