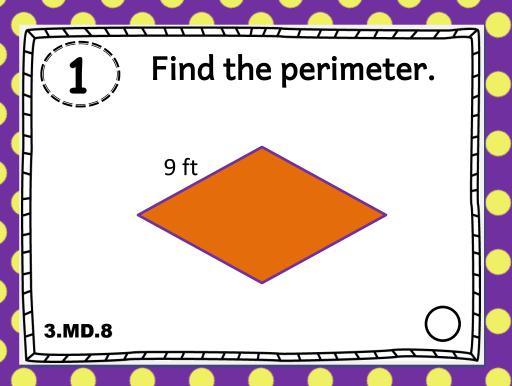

A rectangle has a width of 11 centimeters and a length of 7 centimeters. What is the perimeter?

3.MD.8

6

A pentagon has a 6 equal sides. Each side is 6 inches. What is the perimeter?

3.MD.8



A triangle has 3 equal sides. Each side is 7 feet. What is the perimeter?

3.MD.8

8

One side of a square measures 11 meters. What is the perimeter?

3.MD.8









Frank's swimming pool is 11 feet long and 7 feet wide. What is the perimeter of Frank's swimming pool?

3.MD.8

(15)

Susan's house is 16 meters long and 13 meters wide. What is the perimeter of Susan's house?

3.MD.8



Joy's piece of paper is 21 centimeters long and 15 centimeters wide. What is the perimeter of the sheet of paper?

3.MD.8

(16)

Tom's puzzle is 17 inches long and 12 inches wide. What is the perimeter of