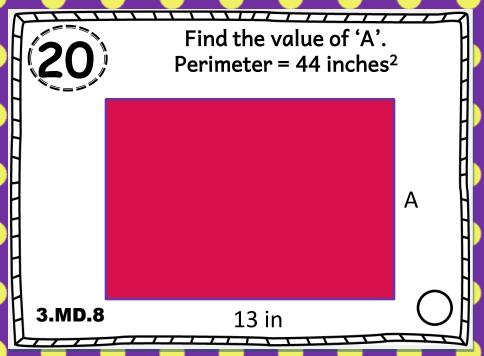

idth of 11 centimeters and a length of 7 centimeters. What is the perimeter?

3.MD.8

6

A pentagon has a 6 equal sides. Each side is 6 inches. What is the perimeter?

3.MD.8



A triangle has 3 equal sides. Each side is 7 feet. What is the perimeter?

3.MD.8

8

One side of a square measures 11 meters. What is the perimeter?

3.MD.8









Frank's swimming pool is 11 feet long and 7 feet wide. What is the perimeter of Frank's swimming pool?

3.MD.8

(15)

Susan's house is 16 meters long and 13 meters wide. What is the perimeter of Susan's house?

3.MD.8



Joy's piece of paper is 21 centimeters long and 15 centimeters wide. What is the perimeter of the sheet of paper?

3.MD.8

(16)

Tom's puzzle is 17 inches long and 12 inches wide. What is the perimeter of Tom's puzzle?

3.MD.8











Draw your own polygon, and label the length of each side in order to have a perimeter of 32 feet.

3.MD.8



Draw your own polygon, and label the length of each side in order to have a perimeter of 14 centimeters.

3.MD.8



Draw your own polygon, and label the length of each side in order to have a perimeter of 40 meters.

3.MD.8



Draw your own polygon, and label the length of each side in order to have a perimeter of 25 inches.

3.MD.8

|                  | •        |   |     |              |  |
|------------------|----------|---|-----|--------------|--|
| $\mathbf{P}_{t}$ | arı      | m | et: | er (         |  |
| . ,              | <b>-</b> |   | CU  | <b>∽</b> । ' |  |

Name: \_\_\_\_\_

| 2.  | 3.                                                       | 4.