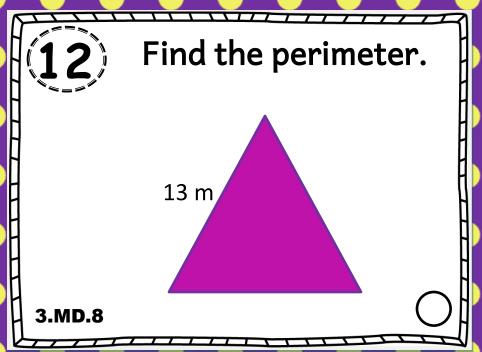

A rectangle has a width of 11 centimeters and a length of 7 centimeters. What is the perimeter?

3.MD.8

6

A pentagon has a 6 equal sides. Each side is 6 inches. What is the perimeter?

3.MD.8



A triangle has 3 equal sides. Each side is 7 feet. What is the perimeter?

3.MD.8

8

One side of a square measures 11 meters. What is the perimeter?

3.MD.8









Frank's swimming pool is 11 feet long and 7 feet wide. What is the perimeter of Frank's swimming pool?

3.MD.8

(15)

Susan's house is 16 meters long and 13 meters wide. What is the perimeter of Susan's house?

3.MD.8



Joy's piece of paper is 21 centimeters long and 15 centimeters wide. What is the perimeter of the sheet of paper?

3.MD.8

(16)

Tom's puzzle is 17 inches long and 12 inches wide. What is the perimeter of Tom's puzzle?

3.MD.8











Draw your own polygon, and label the length of each side in order to have a perimeter of 32 feet.

3.MD.8



Draw your own polygon, and label the length of each side in order to have a perimeter of 14 centimeters.

3.MD.8



Draw your own polygon, and label the length of each side in order to have a perimeter of 40 meters.

3.MD.8



Dra