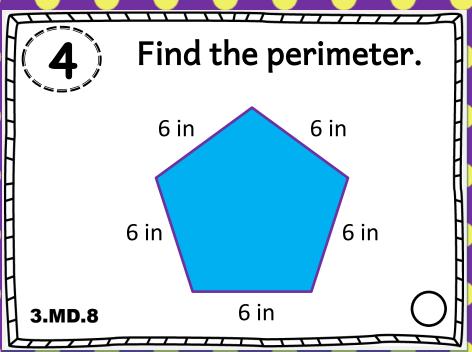

A rectangle has a width of 11 centimeters and a length of 7 centimeters. What is the perimeter?

3.MD.8

6

A pentagon has a 6 equal sides. Each side is 6 inches. What is the perimeter?

3.MD.8



A triangle has 3 equal sides. Each side is 7 feet. What is the perimeter?

3.MD.8

8

One side of a square measures 11 meters. What is the perimeter?

3.MD.8









Frank's swimming pool is 11 feet long and 7 feet wide. What is the perimeter of Frank's swimming pool?

3.MD.8

(15)

Susan's house is 16 meters long and 13 meters wide. What is the perimeter of Susan's house?

3.MD.8



Joy's piece of paper is 21 centimeters long and 15 centimeters wide. What is the perimeter of the sheet of paper?

3.MD.8

(16)

Tom's puzzle is 17 inches long and 12 inches wide. What is the perimeter of Tom's