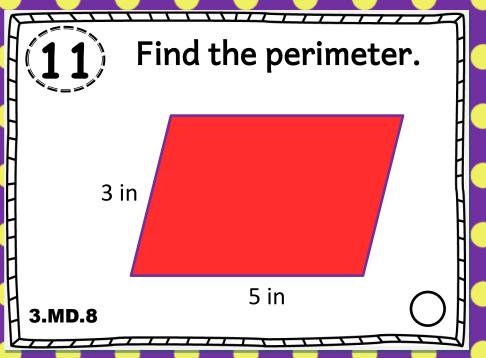

A rectangle has a width of 11 centimeters and a length of 7 centimeters. What is the perimeter?

3.MD.8

6

A pentagon has a 6 equal sides. Each side is 6 inches. What is the perimeter?

3.MD.8



A triangle has 3 equal sides. Each side is 7 feet. What is the perimeter?

3.MD.8

8

One side of a square measures 11 meters. What is the perimeter?

3.MD.8









Frank's swimming pool is 11 feet long and 7 feet wide. What is the perimeter of Frank's swimming pool?

3.MD.8

(15)

Susan's house is 16 meters long and 13 meters wide. What is the perimeter of Susan's house?

3.MD.8



Joy's piece of paper is 21 centimeters long and 15 centimeters wide. What is the perimeter of the sheet of paper?

3.MD.8

(16)

Tom's puzzle is 17 inches long and 12 inches wide. What is the perimeter of Tom's puzzle?

3.MD.8











Draw your own polygon, and label the length of each side in order to have a perimeter of 32 feet.

3.MD.8



Draw your own polygon, and label the length of each side in order to have a perimeter of 14 centimeters.

3.MD.8



Draw your own polygon, and label the length of each side in order to have a perimeter of 40 meters.

3.MD.8



D