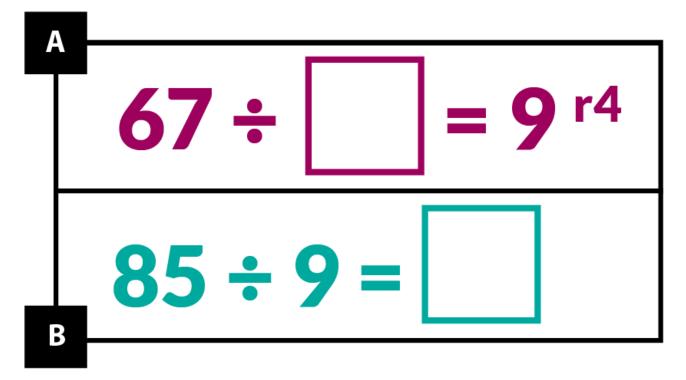

## Same & Different

Look at the two equations. What do you notice?

- 1. What is mathematically the same about pictures A and B, and what is different?
  - A and B are the same because ...
  - A and B are different because ...
- 2. Write a third division expression. Explain how your expression is the same as pictures A and B, and how it is different.