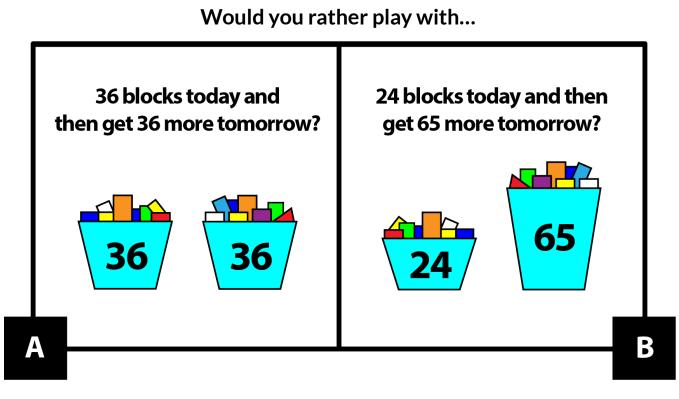

## Would You Rather? Baskets of Blocks

Use pictures, models, words, numbers or symbols to explain your choice. *I would rather play with ... because ...* 