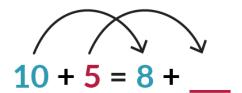

## Follow-up 1

What do you notice about how the blue number changed? What about the red number?