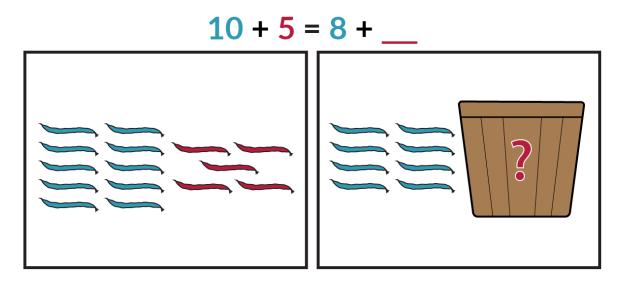

## How Many Are Hidden? Beans In the Basket

The number of beans in both pictures is the same. How many are hidden in the basket? How do you know? How can you finish the equation to make it true?