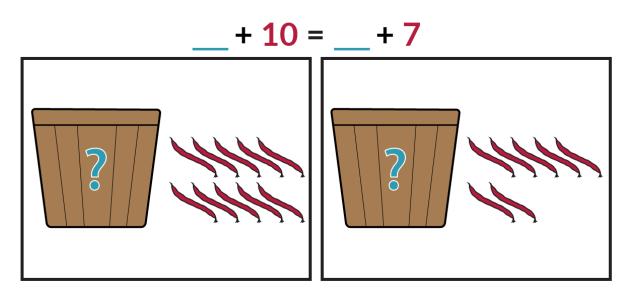

## Follow-up 2

- Now there are more than 15 beans. You get to decide how many! How many could be hidden in each basket? How do you know?
- Complete the equation to make it true.
  What do you notice about how the numbers changed?