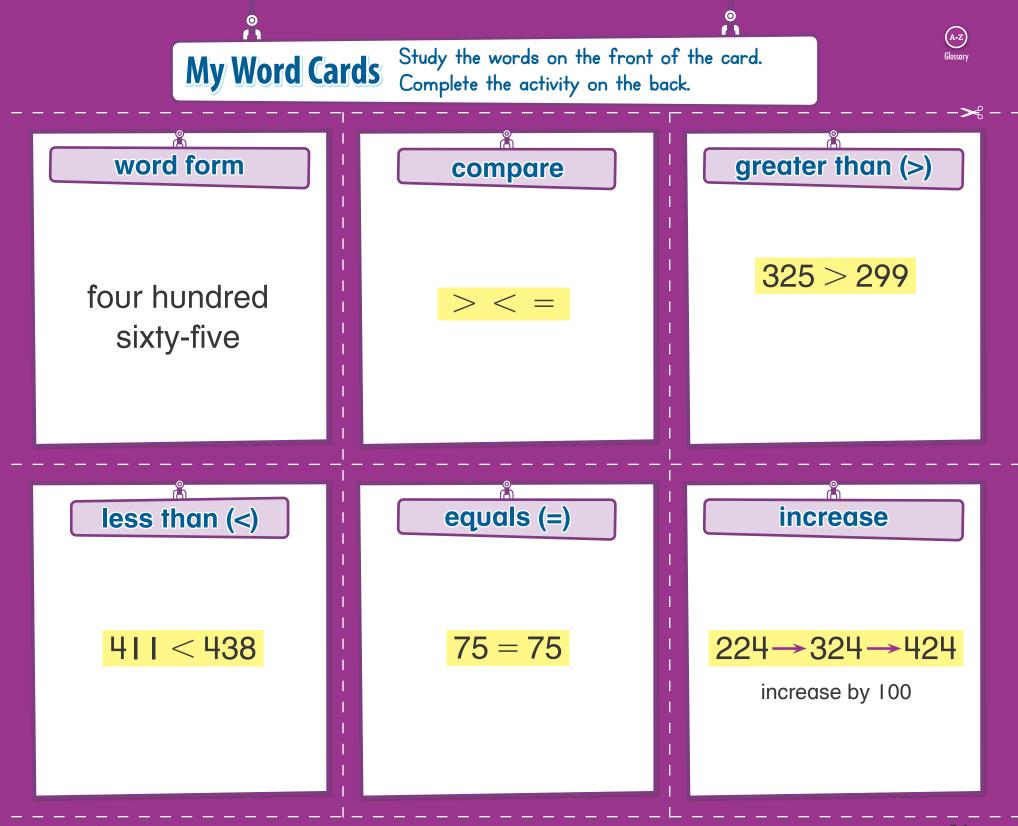

My Word Cards Study the words on the front of the card. Complete the activity on the back.

0

(A-Z)

Glossary

**Topic 9** | My Word Cards

## Use what you know to complete the sentences. **My Word Cards** Extend learning by writing your own sentence using each word. $\sim$ 325 js \_\_\_\_\_ When you \_\_\_\_\_ 299. numbers, you find out if a is a way to write a number number is greater than, less using only words. than, or equal to another number. 411 is \_\_\_\_\_ Numbers that 75 \_\_\_\_\_ 75. \_\_\_\_\_ 438. become greater in value.