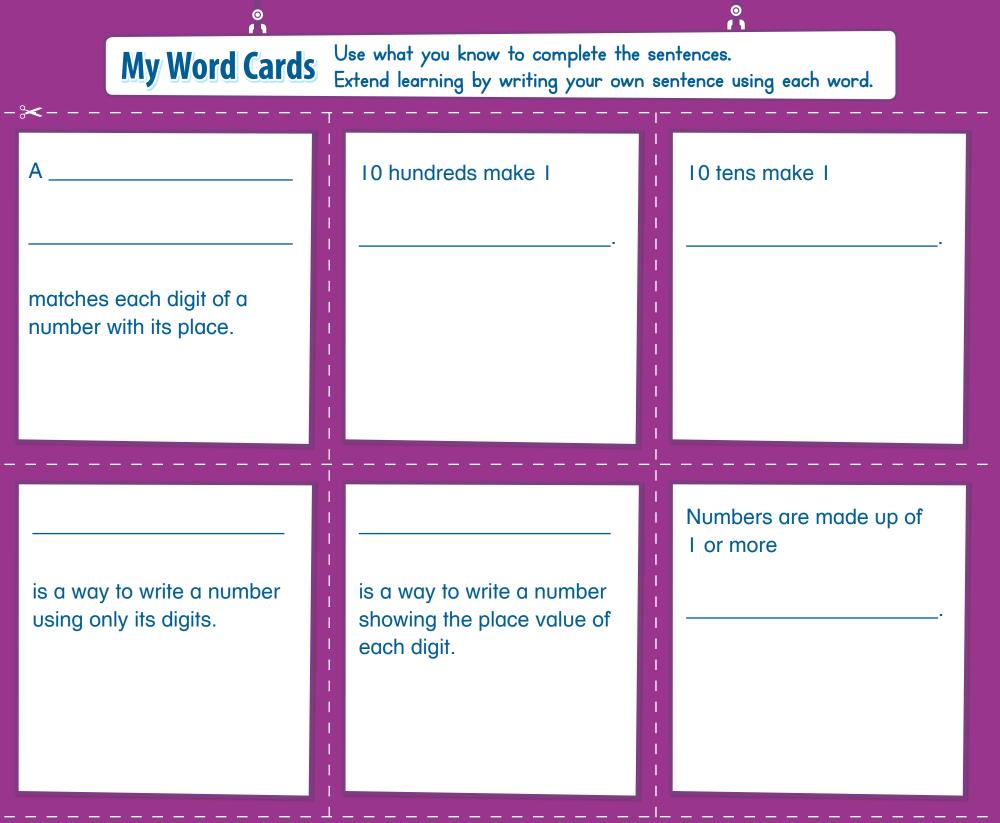

My Word Cards Study the words on the front of the card. Complete the activity on the back.

0

(A-Z)

Glossary

**Topic 9** | My Word Cards