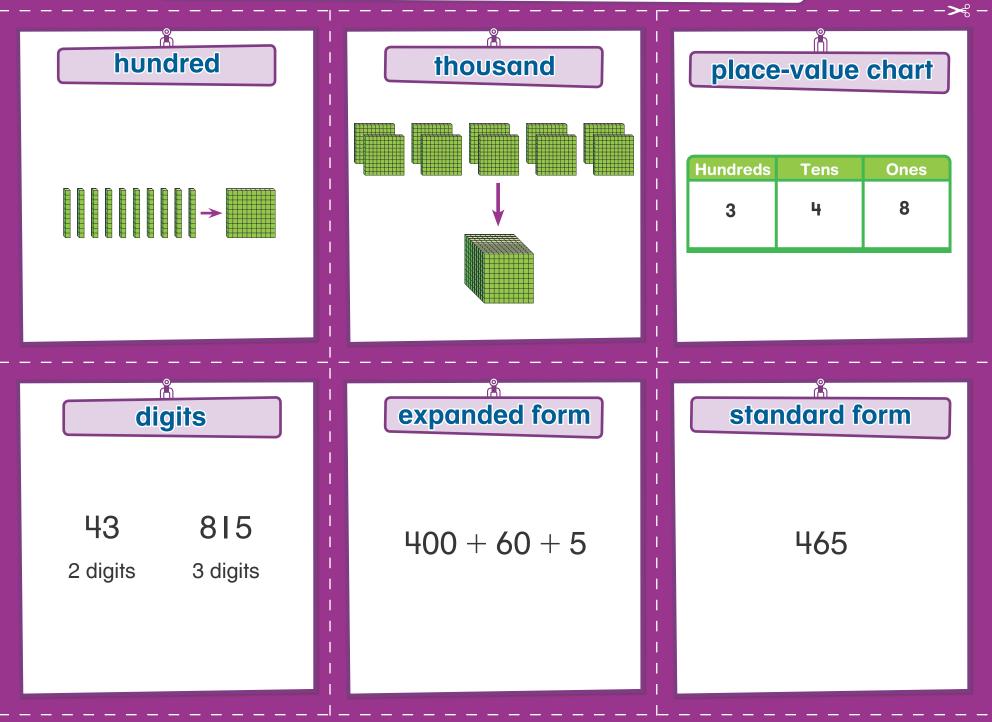

My Word Cards Study the words on the front of the card. Complete the activity on the back.

0

(A-Z)

Glossary

**Topic 9** | My Word Cards