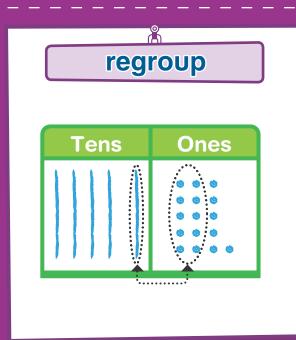

## **My Word Cards**

Use what you know to complete the sentences. Extend learning by writing your own sentence using each word.

| is math you do in your head. | When you add numbers, the sum of one of the place values is called a | You can  I ones to make I ten.  You can  I ten to make I ones.  |
|------------------------------|----------------------------------------------------------------------|-----------------------------------------------------------------|
|                              |                                                                      | are numbers that are easy to add or subtract using mental math. |