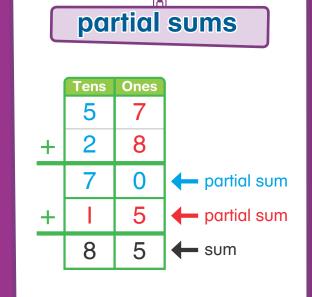

## **My Word Cards**

Use what you know to complete the sentences. Extend learning by writing your own sentence using each word.

| is math you do in your head. | When you add numbers, the sum of one of the place values is called a | You can  I ones to make I ten.  You can  I ten to make I ones.  |
|------------------------------|----------------------------------------------------------------------|-----------------------------------------------------------------|
|                              |                                                                      | are numbers that are easy to add or subtract using mental math. |