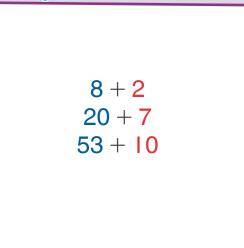

## **My Word Cards**

Use what you know to complete the sentences. Extend learning by writing your own sentence using each word.

| is math you do in your head. | When you add numbers, the sum of one of the place values is called a | You can  I ones to make I ten.  You can  I ten to make I ones.  |
|------------------------------|----------------------------------------------------------------------|-----------------------------------------------------------------|
|                              |                                                                      | are numbers that are easy to add or subtract using mental math. |