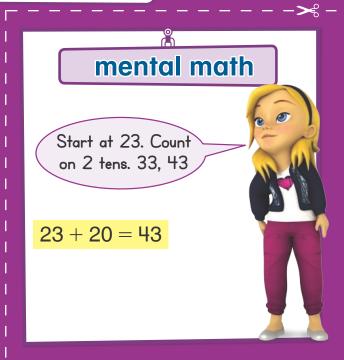

## **My Word Cards**

Use what you know to complete the sentences. Extend learning by writing your own sentence using each word.

| is math you do in your head. | When you add numbers, the sum of one of the place values is called a | You can  I ones to make I ten.  You can  I ten to make I ones.  |
|------------------------------|----------------------------------------------------------------------|-----------------------------------------------------------------|
|                              |                                                                      | are numbers that are easy to add or subtract using mental math. |