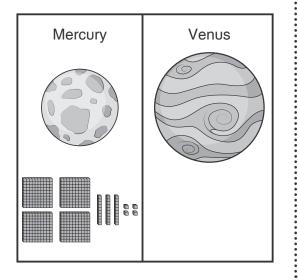

## Your Project Make a Planets Poster

Choose two of the three planets closest to the sun. Make a poster with pictures of these planets. Find the highest temperature in degrees Fahrenheit for each planet. Write the temperatures and model each number with pictures of place-value blocks. Circle the greater temperature. You may include a few facts for each planet on your poster.