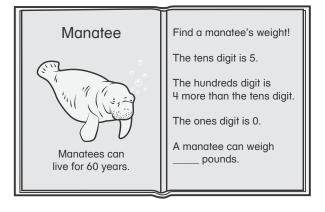

# Your Project Create an Animal Riddle Booklet

Find 3 animals that weigh between 100 and 900 pounds. Make a booklet with a riddle about each animal's weight. Give clues for the place values of the digits in the weights. Make an answer line where a friend can write the weights. Draw pictures of the animals and add facts if you wish. Include the answers on the last page.