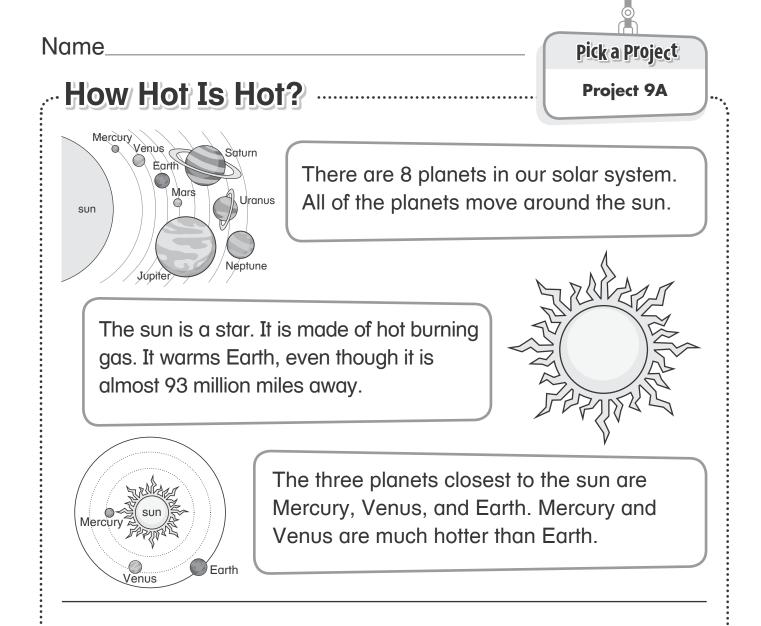

## Your Project Make a Planets Poster

Choose two of the three planets closest to the sun. Make a poster with pictures of these planets. Find the highest temperature in degrees Fahrenheit for each planet. Write the temperatures and model each number with pictures of place-value blocks. Circle the greater temperature. You may include a few facts for each planet on your poster.