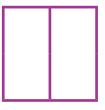

Study the words on the front of the card. Complete the activity on the back.



### equal shares

parts that are the same size



#### halves

The circle is divided into **halves**.



#### fourths

The square is divided into **fourths**.



## quarters

The circle is divided into **quarters**, another word for fourths.





# **My Word Cards**

Use what you know to complete the sentences. Extend learning by writing your own sentence using each word.

When a whole divided into When a whole is divided The parts of a whole 4 equal shares, the share into 2 equal shares, that are the same size the shares are called are called are called The 4 equal shares of a whole are called fourths or