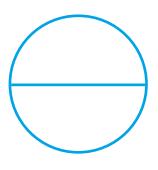

Study the words on the front of the card. Complete the activity on the back.



### equal shares

parts that are the same size



#### halves

The circle is divided into **halves**.



#### fourths

The square is divided into **fourths**.



## quarters

The circle is divided into **quarters**, another word for fourths.





# **My Word Cards**

Use what you know to complete the sentences. Extend learning by writing your own sentence using each word.

When a whole divided into When a whole is divided The parts of a whole 4 equal shares, the share into 2 equal shares, that are the same size the shares are called are called are called The 4 equal shares of a whole are called fourths or