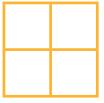

Study the words on the front of the card. Complete the activity on the back.



### equal shares

parts that are the same size



#### halves

The circle is divided into **halves**.



#### fourths

The square is divided into **fourths**.



## quarters

The circle is divided into **quarters**, another word for fourths.





# **My Word Cards**

Use what you know to complete the sentences. Extend learning by writing your own sentence using each word.

When a whole divided into When a whole is divided The parts of a whole 4 equal shares, the share into 2 equal shares, that are the same size the shares are called are called are called The 4 equal shares of a whole are called fourths or